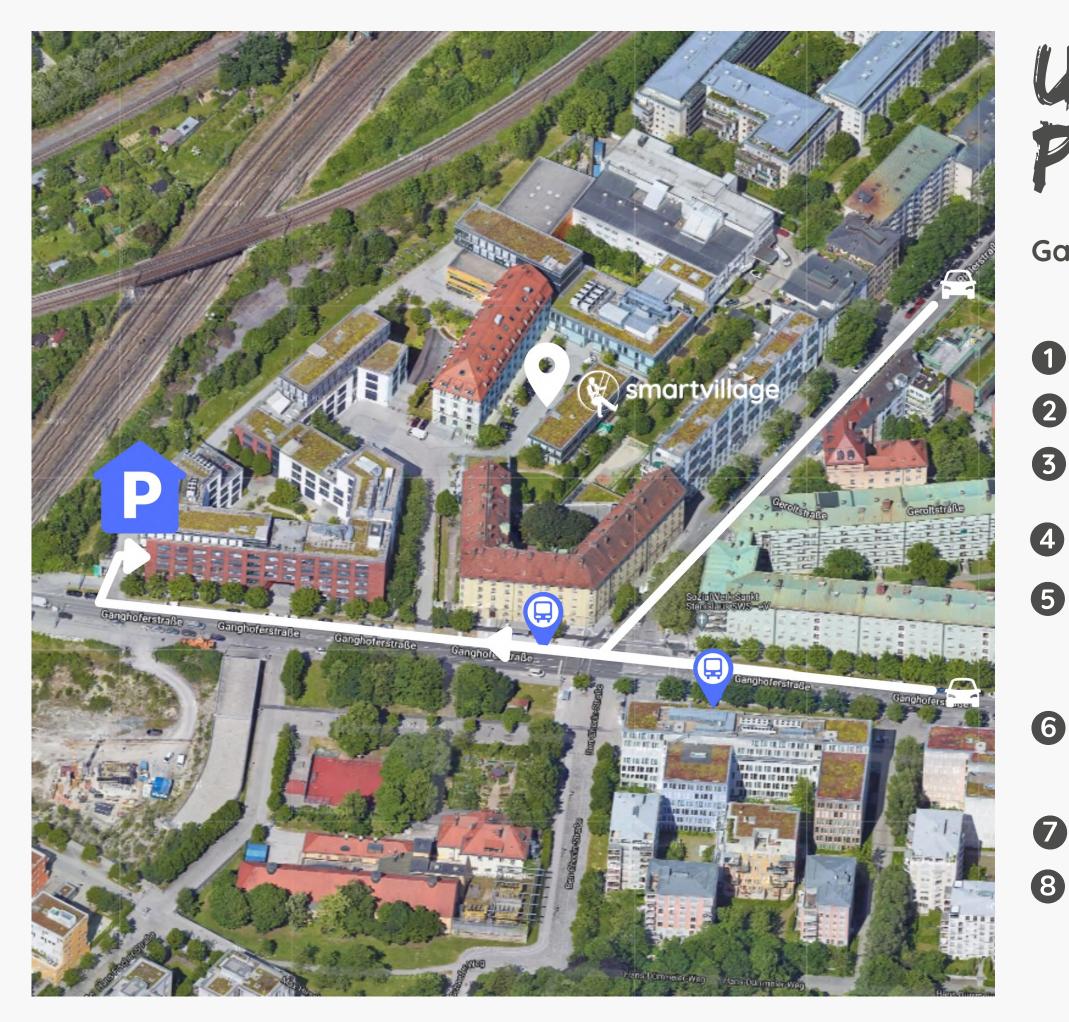

## UNDERGROUND PARKING Ganghoferstraße 70, 80339 Munich

second barrier

5

6

 $(\mathbf{7})$ 

Stop at the silver tower in front of the barrier

- Select the company smartvillage in the selection menu
- Press doorbell  $\rightarrow$  Drive down the ramp  $\rightarrow$  Drive slightly right through the
- Turn right at the next possibility & follow the smartvillage signs
- Turn left (ATTENTION: One-way street, drive in a circle) On the left side you will find our parking bays (yellow) with the numbers:

- You can find the staircase on the left of the parking bays  $\rightarrow$  Follow the stairs to the ground floor
- $\rightarrow$  The entrance to smartvillage is on the right-hand side
- Inform our team at the counter of your parking bay number
- The exit is possible 24 h
- $\rightarrow$  Barrier opens automatically